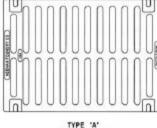

## 8" Wide NEENAH Airport Bolted Extra Heavy Duty Trench Drain Grates and Frames

Product ID: R-4990-AA

|    |     | - | - |
|----|-----|---|---|
| 1- | t = |   |   |
|    | -   | - |   |
|    | -   | - |   |
|    |     |   |   |
| -  | -   | - |   |

8" Wide Airport Neenah R-4990-AA Series Trench Grate and Frame

Frame is included / Bolted assembly - Please call if only Grate is needed.

| Catalog No.       | A          | в | C  | Grate Matl.  |
|-------------------|------------|---|----|--------------|
| R-4990-AA         | 8          | 2 | 6  | Gray Iron    |
| R-4990-BA         | 10         | 2 | 8  | Gray Iron    |
| R-4990-CA         | 12         | 2 | 10 | Ductile Iron |
| R-4990-DA * **    | 14         | 2 | 12 | Ductile Iron |
| R-4990-EA *       | 17         | 2 | 15 | Ductile Iron |
| R-4990-FA *       | 20         | 2 | 18 | Ductile Iron |
| R-4990-HA*        | 26         | 2 | 24 | Ductile Iron |
| R-4990-KA2 *      | 34         | 2 | 31 | Ductile Iron |
| R-4990-OA*        | 51         | 2 | 48 | Ductile Iron |
| Trans Description | and a late |   |    |              |

GRATE OPENINGS

\* Type D solid cover available. \*\* Type C grate available.

These trench drains are capable of supporting the heavy wheel loads of today's commercial environments. Grates are bolted to gray iron frames.